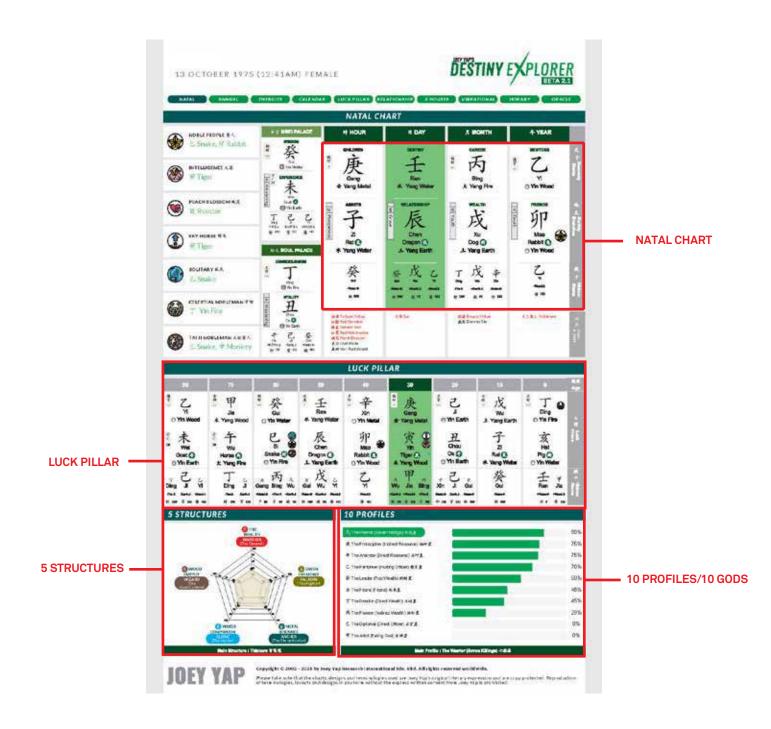

### **5 STRUCTURES:**

How you operate in life

### 10 PROFILES/10 GODS:

A list of your greatest talents

### 6. The Luck Pillar

Outside the Four Pillars of Destiny, there is a 5th called the Luck Pillar. While they are not a part of your natal chart, they do have a significant influence over it. Generally speaking, the Luck Pillar represents the opportunities and challenges you encounter over the duration of 10 years. Each Luck Pillar uniquely affects each aspect of your life differently.