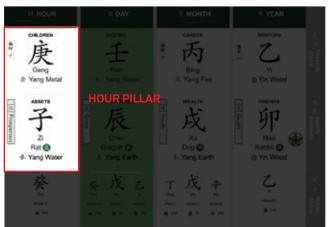

### **HOUR PILLAR:**

Your hour of birth, representing your thoughts, ambition and goals in life as well as the aspects of children luck, investment and how you would relate to your subordinates.