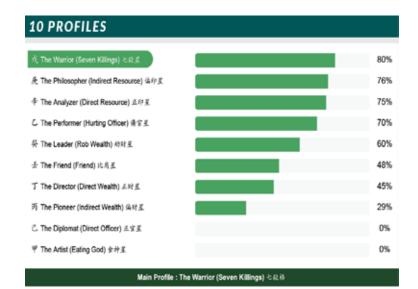

also your personal responsibility to change it for the better. By being aware of your in-born talents and skill, you can take conscious actions and steps to make the right decisions. The chart does not determine the ultimate outcome of your life, but your choices do.

### 4. Key BaZi Terminologies

### **DAY MASTER:**

Your fundamental nature and who you are as a person





### **HEAVENLY STEM:**

The 10 elements that comprises of Yin and Yang versions of the 5 elements



### **EARTHLY BRANCHES:**

The 12 animal signs



### **HIDDEN STEMS:**

The stems that are present in each Earthly Branch



### **PILLAR:**

A combination between the Heavenly Stem and the Earthly Branch.





### **5 STRUCTURES:**

How you operate in life



### 10 PROFILES/10 GODS:

A list of your greatest talents





### 5. The Four Pillars of Destiny

### YEAR PILLAR:

Your year of birth, representing the social aspect of your life and how you behave among friends, acquaintances and your luck with them in general.

### **MONTH PILLAR:**

Your month of birth, representing your career, industries where you might find the most opportunities, your ability to provide value and how would you do it best.

### **DAY PILLAR:**

Your day of birth, representing who you are on a fundamental level, your inner nature and what makes you unique as well as representing your love life.

### **HOUR PILLAR:**

Your hour of birth, representing your thoughts, ambition and goals in life as well as the aspects of children luck, investment and how you would relate to your subordinates.











### 6. The Luck Pillar

O