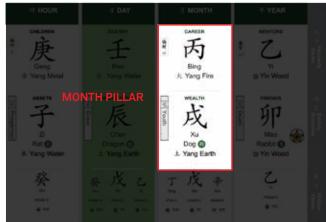

### **MONTH PILLAR:**

Your month of birth, representing your career, industries where you might find the most opportunities, your ability to provide value and how would you do it best.