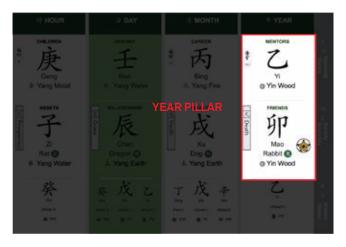

### YEAR PILLAR:

Your year of birth, representing the social aspect of your life and how you behave among friends, acquaintances and your luck with them in general.