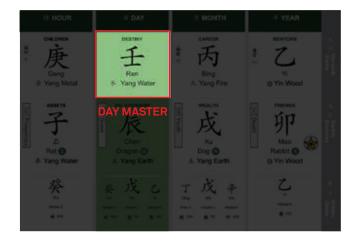

miserable with no way of changing it. If one happens to be born with a good chart, then he or she is guaranteed to have a good life. Essentially, it was all about accepting your fate as you have no control over it nor can you do anything to change your luck.

### 3. Contemporary JY View

Accepting what's in your BaZi chart should not be the end, but the beginning. Not only do you have control over your destiny, but it is also your personal responsibility to change it for the better. By being aware of your in-born talents and skill, you can take conscious actions and steps to make the right decisions. The chart does not determine the ultimate outcome of your life, but your choices do.

### 4. Key BaZi Terminologies

### **DAY MASTER:**

Your fundamental nature and who you are as a person





### **HEAVENLY STEM:**

The 10 elements that comprises of Yin and Yang versions of the 5 elements



### **EARTHLY BRANCHES:**

The 12 animal signs



### **HIDDEN STEMS:**

The stems that are present in each Earthly Branch



### **PILLAR:**

A combination between the Heavenly Stem and the Earthly Branch.





### **5 STRUCTURES:**

How you operate in life



### 10 PROFILES/10 GODS:

A list of your greatest talents





### 5. The Four Pillars of Destiny

### YEAR PILLAR:

Your year of birth, representing the social aspect of your life and how you behave among friends, acquaintances and your luck with them in general.

### **MONTH PILLAR:**

Your month of birth, representing your career, industries where you might find the most opportunities, your ability to provide value and how wou