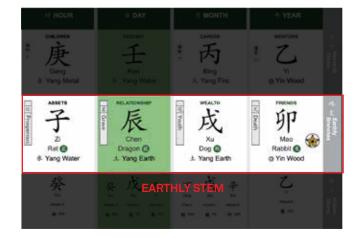

all about accepting your fate as you have no control over it nor can you do anything to change your luck.

### 3. Contemporary JY View

Accepting what's in your BaZi chart should not be the end, but the beginning. Not only do you have control over your destiny, but it is also your personal responsibility to change it for the better. By being aware of your in-born talents and skill, you can take conscious actions and steps to make the right decisions. The chart does not determine the ultimate outcome of your life, but your choices do.

### 4. Key BaZi Terminologies

### **DAY MASTER:**

Your fundamental nature and who you are as a person





### **HEAVENLY STEM:**

The 10 elements that comprises of Yin and Yang versions of the 5 elements



### **EARTHLY BRANCHES:**

The 12 animal signs



### **HIDDEN STEMS:**

The stems that are present in each Earthly Branch



### **PILLAR:**

A combination between the Heavenly Stem and the Earthly Branch.





### **5 STRUCTURES:**

How you operate in life



### 10 PROFILES/10 GODS:

A list of your greatest talents





### 5. The Four Pillars of Destiny

### YEAR PILLAR:

Your year of birth, representing the social aspect of your life and how you behave among friends, acquaintances and your luck with them in general.

### **MONTH PILLAR:**

Your month of birth, representing your career, industries where you might find the most opportunities, your ability to provide value and how would you do it best.

### **DAY PILLAR:**

Your day of birth, representing who you are on a fundamental level, your inner nature and what makes you unique