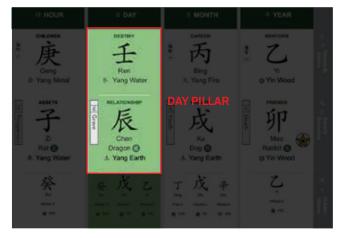

### **DAY PILLAR:**

Your day of birth, representing who you are on a fundamental level, your inner nature and what makes you unique as well as representing your love life.