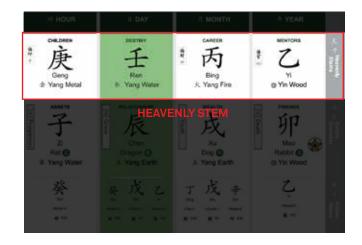

### **HEAVENLY STEM:**

The 10 elements that comprises of Yin and Yang versions of the 5 elements