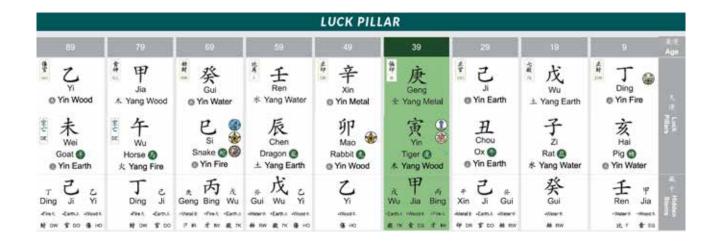

### 6. The Luck Pillar

Outside the Four Pillars of Destiny, there is a 5th called the Luck Pillar. While they are not a part of your natal chart, they do have a significant influence over it. Generally speaking, the Luck Pillar represents the opportunities and challenges you encounter over the duration of 10 years. Each Luck Pillar uniquely affects each aspect of your life differently.