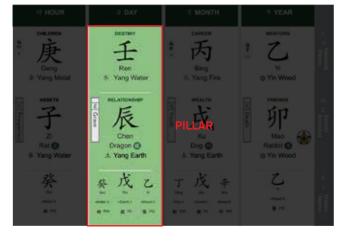

### **PILLAR:**

A combination between the Heavenly Stem and the Earthly Branch.